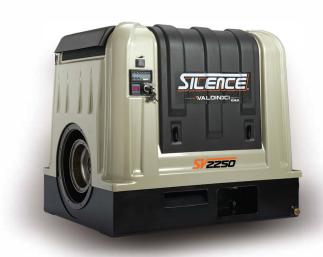

## ILENCE — VALDINOCI KÖHLER.

## DATA SHEET

POWER \*: 36.6 kW @3000 rpm MAX. TORQUE: 144.0 Nm @2000 rpm

NOISE LEVEL \*\*: 75 dB(A) WEIGHT \*\*\*: 341 Kg

 $71 \times 90 \times 83.5 \text{ cm}$ DIMENSIONS (WxLxH): EMISSIONS COMPLIANCE: 2004/26 CE Stage III A

FUEL CONSUMPTION: 11.1 l/h

\* POWER: ISO 3046 IFN

\*\* NOISE: taken at 7 meters @2800 rpm without load

\*\*\* WEIGHT: oil and cooling liquid included Measured technical data (+/- 1%) may be subject to changes.

## STANDARD EQUIPMENT

Base incorporated 40 liters fuel tank SAE 4 - 7" 1/2 flanging Electric accelerator with step by step key Control panel with tachometer and hour counter 12 V electric start Exhaust silencer

## OPTIONAL ACCESSORIES

Hydraulic pump adapter on 1st PTO Hydraulic pump adapter on 3rd PTO Cylindrical shaft extensions Industrial hand lever clutches 24 V electric start

Kohler KDW 2204 Engine:

Cylinders: