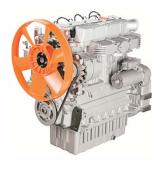

## OPTIONAL ACCESSORIES

Hydraulic pump adapter on 1st PTO Hydraulic pump adapter on 3rd PTO Cylindrical shaft extensions Industrial hand lever clutches 24 V electric start

Kohler KDW 2204 Engine:

Cylinders:

Displacement: 2199 cm<sup>3</sup>

Bore (mm): 88 Stroke (mm): 90.4

Injection system: IDI Compression ratio: 22.5:1

4-stroke diesel engine with in-line cylinders

Fluid-cooled with axial fan

Indirect injection

Geared distribution control

Forced lubrication with vane pump on the crankshaft

Cast iron cylinder head

Cast iron engine block with re-borable integral liners