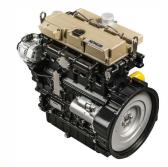

Kohler KDI 2504 M

4 88

Four stroke diesel engine with in-line cylinders Liquid cooling 4 valves per cylinder Crankcase camshaft, timing gear Pushrods rocker arms timing with hydraulic valve tappets Cast iron crankcase with bed plate Cast iron cylinder head Engine electronic management Close-circuit crankcase breather Wastegate turbocharger Charge - air cooling