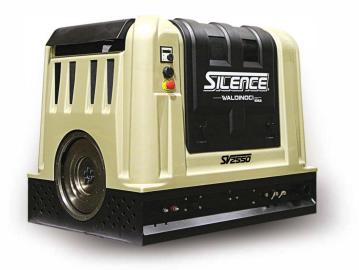

SILENCE ---- WALDINDCI KOHLER.

## DATA SHEET

MAX POWER (NB)\*: CONTINUOUS POWER (NA)\*\*: MAX TORQUE\*: NOISE LEVEL \*\*\*: WEIGHT \*\*\*\*: DIMENSION (WxLxH): EMISSIONS: **FUEL CONSUMPTION:** 

36,4 kW @2600 rpm 32,7 kW @2600 rpm 170 Nm @1500 rpm

490 Kg 90 x 120 x 94 cm Stage III A 10,9 l/h

## STANDARD EOUIPMENT

SAE 4 - 7" 1/2 flanging Electric accelerator with step-by-step key Control panel with tachometer and hour meter **Emergency stop button** 12 V electric start Exhaust silencer Electric fuel pump

## **OPTIONAL ACCESSORIES**

Hydraulic pump adapter on 1st PTO Hydraulic pump adapter on 3rd PTO Cylindrical shaft extensions Industrial lever clutches

Engine: Cylinders: Displacement (cm<sup>3</sup>): 2482 Bore (mm): 102 Stroke (mm): Injection system: DI