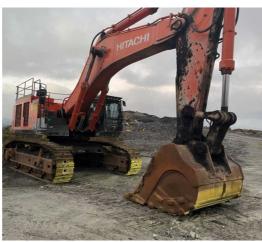

HOURS 12500

LOCATION

Auckland

**RETAIL PRICE** \$350,000 NZD ex GST

#U5062 Used 2018 Hitachi ZX890-5 Excavator - U5062

tdxltd.co.nz/used/362

CATEGORY

Excavators