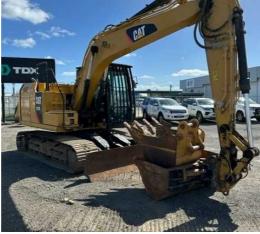

CATEGORY Excavators

LACAVAIO

MAKE Volvo

YEAR

2022

HOURS

376

LOCATION Auckland

RETAIL PRICE

\$235,000 NZD ex GST

#FSOB27 Used Volvo EC220EL Excavator - FSOB27

tdxltd.co.nz/used/462

Used 2022 Volvo EC220EL Excavator. Includes: Dig Assist with 2,5D infield design and OBW. Robur tw in ram coupler & Dig bucket only.