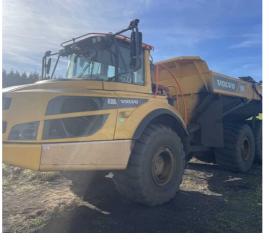

**CATEGORY** 

**Articulated Haulers** 

MAKE

Volvo

YEAR

2018

HOURS 6872

LOCATION

Auckland

RETAIL PRICE

\$264,000 NZD ex GST

#FSOB22 Used 2018 Volvo A30G Articulated Hauler - FSOB22

tdxltd.co.nz/used/446

CATEGORY

Articulated Haulers

MAKE

Volvo

YEAR 2021

HOURS

3050

LOCATION

Auckland

RETAIL PRICE

\$429,000 NZD ex GST

#FSOB23 Used 2021 Volvo A30G Articulated Hauler - FSOB23

tdxltd.co.nz/used/447

CATEGORY **Articulated Haulers** 

Doosan

YEAR 2021

HOURS

4825

LOCATION Christchurch