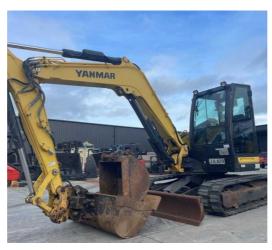

Hautapu

RETAIL PRICE \$70,000 NZD ex GST

**#U5329 Used 2018 Yanmar ViO80 Excavator - U5329** 

tdxltd.co.nz/used/501

Steel tracks, Hydraulic Hitch, Tw in ram tilt bucket, Dig & Spade buckets

Excavators

CATEGORY