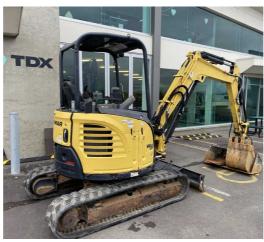

2018

HOURS 3778

LOCATION

Auckland

**RETAIL PRICE** \$60,000 NZD ex GST

#U5331 Used 2018 Yanmar ViO80 Excavator - U5331

tdxltd.co.nz/used/500

ROPs Cabin, Steel Tracks, Quick Hitch, Tilt Bucket, Rock Bucket & Spade Bucket