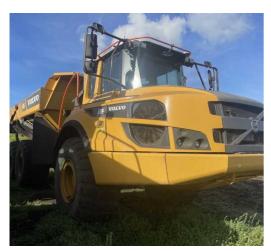

Volvo

YEAR 2021

HOURS

3050

LOCATION

Auckland

RETAIL PRICE

\$429,000 NZD ex GST

#FSOB23 Used 2021 Volvo A30G Articulated Hauler - FSOB23

tdxltd.co.nz/used/447

CATEGORY **Articulated Haulers** 

Doosan

YEAR 2021

HOURS

4825

LOCATION Christchurch