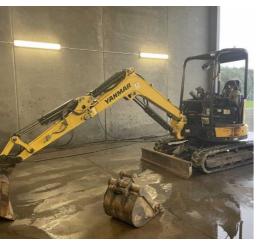

Good condition 2012 A40F with good Tyres, tailgate & ready for work

MAKE

Yanmar

YEAR 2018

HOURS 2411

LOCATION

Palmerston North

RETAIL PRICE \$33,000 NZD ex GST

## **#U5305 Used 2018 Yanmar ViO25-6 Excavator U5305**

tdxltd.co.nz/used/480

ViO25-6 Canopy with tilting wide bucket, trench bucket, and dig bucket.

CATEGORY

Excavators

MAKE

Yanmar

YEAR