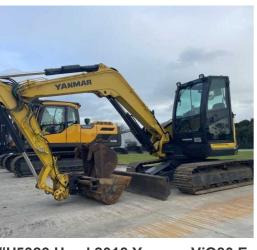

Good condition 2012 A40F with good Tyres, tailgate & ready for work

MAKE

Yanmar

YEAR 2018

HOURS 2411

LOCATION

Palmerston North

RETAIL PRICE \$33,000 NZD ex GST

## **#U5305 Used 2018 Yanmar ViO25-6 Excavator U5305**

tdxltd.co.nz/used/480

ViO25-6 Canopy with tilting wide bucket, trench bucket, and dig bucket.

CATEGORY

Excavators

MAKE

Yanmar

YEAR