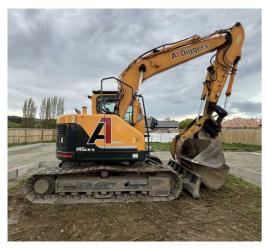

**RETAIL PRICE** \$345,000 NZD ex GST

#U5254 Used 2021 Doosan/Moxy DA30 Dump Truck U5254

tdxltd.co.nz/used/471

Doosan Moxy DA30 with Tailgate, OBW, Autolube, Rear view camera, Lockable isolator & Great tyres.