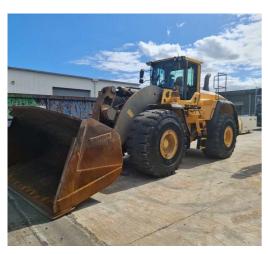

Palmerston North

**RETAIL PRICE** \$595,000 NZD ex GST

## #V4015 Used 2023 Volvo L180H V4015

#### tdxltd.co.nz/used/453

2023 L180H, Hour: 1500 Extremely tidy loader. MRS 5.6m Rh bucket, oil bath, Copilot, OBW, Radar, auto lube, CDC, BSS, 26,5R25\* BR VSNT L4 Available for hire.

CATEGORY

Wheel Loaders