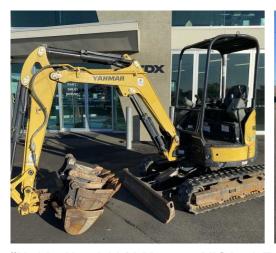

Good condition 2012 A40F with good Tyres, tailgate & ready for work

MAKE

Yanmar

YEAR 2018

HOURS 2411

LOCATION

Palmerston North

RETAIL PRICE \$33,000 NZD ex GST

## **#U5305 Used 2018 Yanmar ViO25-6 Excavator U5305**

tdxltd.co.nz/used/480

ViO25-6 Canopy with tilting wide bucket, trench bucket, and dig bucket.

CATEGORY

Excavators

MAKE

Yanmar

YEAR