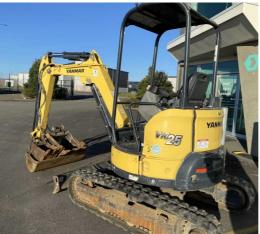

2020

HOURS 3550

LOCATION

Hautapu

RETAIL PRICE \$31,000 NZD ex GST

**#U5263 Used 2020 Yanmar ViO30-6b Excavator U5263** 

tdxltd.co.nz/used/481

2020 YANMAR Vio30-6b excavator Includes: Attach 2 Hydraulic hitch, Attach2 1200mm wide & Factory dig bucket on rubber tracks. Been serviced and maintained by TDX since new

CATEGORY

Excavators

MAKE

Yanmar

YEAR 2021

\_\_\_.

HOURS 3150

LOCATION

Hautapu

RETAIL PRICE \$33,000 NZD ex GST

**#U5264 Used 2021 YANMAR Vio30-6b excavator U5264** 

tdxltd.co.nz/used/48

2021 YANMAR Vio30-6b excavator Includes: Attach 2 Hydraulic hitch, Attach2 1200mm wide & Factory dig bucket on rubber tracks. Been serviced and maintained by TDX since new