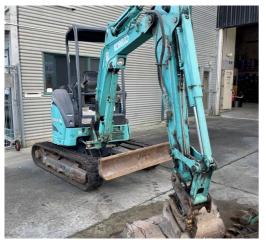

MAKE

Kobelco

YEAR 2020

HOURS 2836

LOCATION Auckland

RETAIL PRICE \$38,000 NZD ex GST

## #U5303 Used 2020 Kobelco SK25 Excavator U5303

#### tdxltd.co.nz/used/488

Kobelco SK25 with Doherty tilt hitch, Doherty 900mm wide bucket, Doherty 300mm trenching bucket & Kobelco factory digging bucket

CATEGORY

Excavators

MAKE

Kubota

YEAR 2017

HOURS