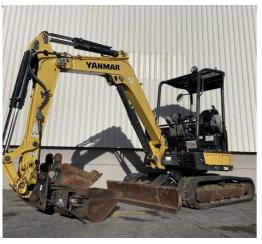

Good condition 2012 A40F with good Tyres, tailgate & ready for work

MAKE

Yanmar

YEAR 2018

HOURS 2411

LOCATION

Palmerston North

RETAIL PRICE \$33,000 NZD ex GST

## **#U5305 Used 2018 Yanmar ViO25-6 Excavator U5305**

tdxltd.co.nz/used/480

ViO25-6 Canopy with tilting wide bucket, trench bucket, and dig bucket.

CATEGORY

Excavators

MAKE

Yanmar

YEAR