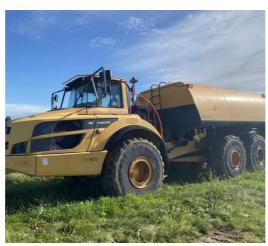

**#U4615 Used 2013 Volvo L250G Wheeled Loader U4615** 

tdxltd.co.nz/used/479

Tidy Volvo L250G Wheel Loader

CATEGORY

Other

MAKE Volvo

YEAR

2014

HOURS 10400

LOCATION Auckland

RETAIL PRICE \$285,000 NZD ex GST

tdxltd.co.nz/used/493

2014 Volvo A40G w atercart in great condition & ready for w ork.