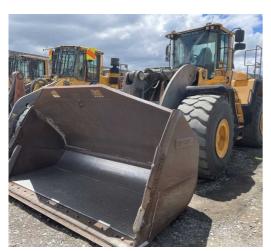

MAKE

Volvo

YEAR

2013

HOURS 18955

LOCATION Christchurch

RETAIL PRICE

\$99,000 NZD ex GST

# **#U5227 Used 2013 Volvo L250G Wheeled Loader U5227**

#### tdxltd.co.nz/used/474

29.5 VSNT L4 BSS Tyres, 6.2m3 GP Bucket, Oil bath, Reverse fan, CDC steering, Rehandling Counterw eight & auto grease system.

CATEGORY

Wheel Loaders

MAKE CAT

HOURS

14650

LOCATION