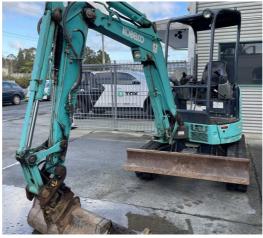

MAKE

Kobelco

YEAR 2020

HOURS 2836

LOCATION Auckland

RETAIL PRICE \$38,000 NZD ex GST

## #U5303 Used 2020 Kobelco SK25 Excavator U5303

#### tdxltd.co.nz/used/488

Kobelco SK25 with Doherty tilt hitch, Doherty 900mm wide bucket, Doherty 300mm trenching bucket & Kobelco factory digging bucket

CATEGORY

Excavators

MAKE

Kubota

YEAR 2017

HOURS