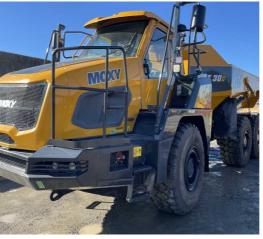

CATEGORY

Articulated Haulers

MAKE

Doosan

YEAR 2022

**HOURS** 2816

LOCATION Christchurch

**RETAIL PRICE** \$400,000 NZD ex GST

#U5255 Used 2022 Doosan/Moxy DA30 Dump Truck U5255

tdxltd.co.nz/used/472

Doosan Moxy DA30, Tailgate, OBW, Autolube, Rear view Camera, Lockable Isolator & Great tyres

CATEGORY

Articulated Haulers

MAKE

Volvo

YEAR