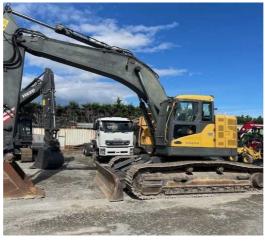

MAKE Volvo

YEAR 2021

\_\_\_\_

HOURS 3745

LOCATION Auckland

RETAIL PRICE \$275,000 NZD ex GST

#FSOB21 Used 2021 Volvo EC380DL Excavator - FSOB21

tdxltd.co.nz/used/445