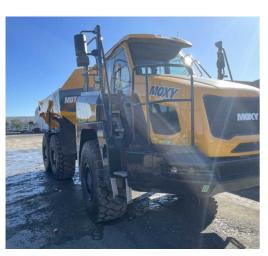

**RETAIL PRICE** \$345,000 NZD ex GST

#U5254 Used 2021 Doosan/Moxy DA30 Dump Truck U5254

tdxltd.co.nz/used/471

Doosan Moxy DA30 with Tailgate, OBW, Autolube, Rear view camera, Lockable isolator & Great tyres.