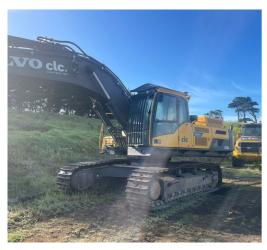

MAKE Volvo

YEAR 2021

\_\_\_\_

HOURS 3745

LOCATION Auckland

RETAIL PRICE \$275,000 NZD ex GST

#FSOB21 Used 2021 Volvo EC380DL Excavator - FSOB21

tdxltd.co.nz/used/445