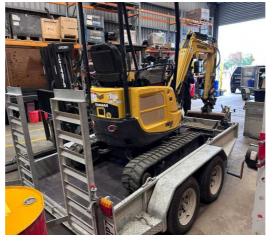

#U5134 Used CAT 902B Wheel Loader - U5134

tdxltd.co.nz/used/373

#U5251 Used 2012 Volvo L250G Wheel Loader - U5251

tdxltd.co.nz/used/437

#U4917 Used 2023 Volvo L150H Wheel Loader - U4917

tdxltd.co.nz/used/498

2023 Volvo L150H Including: Loadrite scales, Autogrease, Boom suspension, 4.6m bucket

CATEGORY Wheel Loaders

MAKE

CAT

YEAR

2011

HOURS 4090

LOCATION