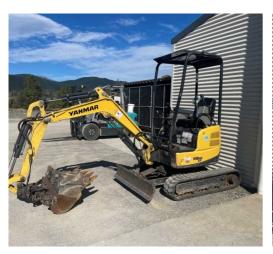

Good condition 2012 A40F with good Tyres, tailgate & ready for work

MAKE

Yanmar

YEAR 2018

HOURS 2411

LOCATION

Palmerston North

RETAIL PRICE \$33,000 NZD ex GST

## **#U5305 Used 2018 Yanmar ViO25-6 Excavator U5305**

tdxltd.co.nz/used/480

ViO25-6 Canopy with tilting wide bucket, trench bucket, and dig bucket.

CATEGORY

Excavators

MAKE

Yanmar

YEAR