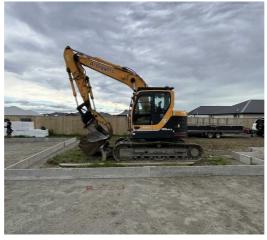

MAKE Volvo

YEAR 2021

\_\_\_\_

HOURS 3745

LOCATION Auckland

RETAIL PRICE \$275,000 NZD ex GST

#FSOB21 Used 2021 Volvo EC380DL Excavator - FSOB21

tdxltd.co.nz/used/445