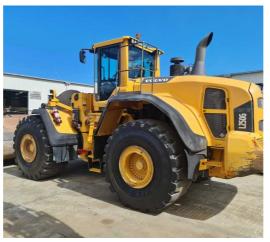

MAKE

Volvo

YEAR

2013

HOURS 18955

LOCATION Christchurch

RETAIL PRICE

\$99,000 NZD ex GST

# **#U5227 Used 2013 Volvo L250G Wheeled Loader U5227**

#### tdxltd.co.nz/used/474

29.5 VSNT L4 BSS Tyres, 6.2m3 GP Bucket, Oil bath, Reverse fan, CDC steering, Rehandling Counterw eight & auto grease system.

CATEGORY

Wheel Loaders

MAKE CAT

HOURS

14650

LOCATION