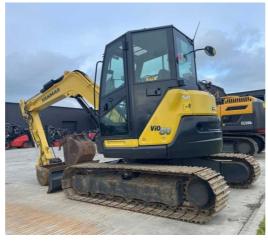

2020

HOURS 3550

LOCATION

Hautapu

RETAIL PRICE \$31,000 NZD ex GST

**#U5263 Used 2020 Yanmar ViO30-6b Excavator U5263** 

tdxltd.co.nz/used/481

2020 YANMAR Vio30-6b excavator Includes: Attach 2 Hydraulic hitch, Attach2 1200mm wide & Factory dig bucket on rubber tracks. Been serviced and maintained by TDX since new

CATEGORY

Excavators

MAKE

Yanmar

YEAR 2021

\_\_\_.

HOURS 3150

LOCATION

Hautapu

RETAIL PRICE \$33,000 NZD ex GST

**#U5264 Used 2021 YANMAR Vio30-6b excavator U5264** 

tdxltd.co.nz/used/48

2021 YANMAR Vio30-6b excavator Includes: Attach 2 Hydraulic hitch, Attach2 1200mm wide & Factory dig bucket on rubber tracks. Been serviced and maintained by TDX since new