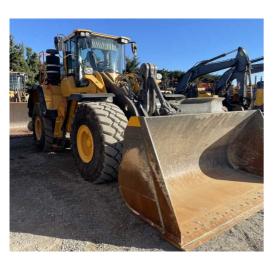

MAKE

Volvo

YEAR

2013

HOURS 18955

LOCATION Christchurch

RETAIL PRICE

\$99,000 NZD ex GST

# **#U5227 Used 2013 Volvo L250G Wheeled Loader U5227**

#### tdxltd.co.nz/used/474

29.5 VSNT L4 BSS Tyres, 6.2m3 GP Bucket, Oil bath, Reverse fan, CDC steering, Rehandling Counterw eight & auto grease system.

CATEGORY

Wheel Loaders

MAKE CAT

HOURS

14650

LOCATION