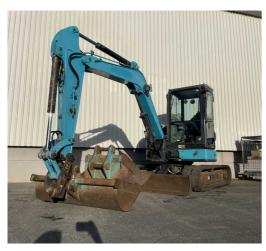

2020

HOURS 3550

LOCATION

Hautapu

RETAIL PRICE \$31,000 NZD ex GST

**#U5263 Used 2020 Yanmar ViO30-6b Excavator U5263** 

tdxltd.co.nz/used/481

2020 YANMAR Vio30-6b excavator Includes: Attach 2 Hydraulic hitch, Attach2 1200mm wide & Factory dig bucket on rubber tracks. Been serviced and maintained by TDX since new