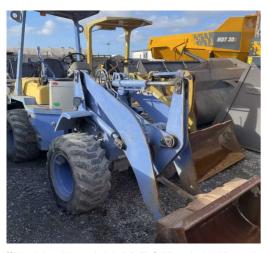

#U4884 Used Volvo L45H Wheeled Loader 2017 U4884

tdxltd.co.nz/used/232

 $2017, L45H, 4310\ hours,\ 1.5m3\ hook\ on\ bucket,\ attachment\ bracket,\ Aircon,\ reverse\ camera,\ reversible\ fan,\ 3rd\ valve.$ 