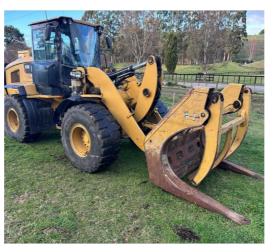

Palmerston North

**RETAIL PRICE** \$595,000 NZD ex GST

## #V4015 Used 2023 Volvo L180H V4015

#### tdxltd.co.nz/used/453

2023 L180H, Hour: 1500 Extremely tidy loader. MRS 5.6m Rh bucket, oil bath, Copilot, OBW, Radar, auto lube, CDC, BSS, 26,5R25\* BR VSNT L4 Available for hire.

CATEGORY

Wheel Loaders