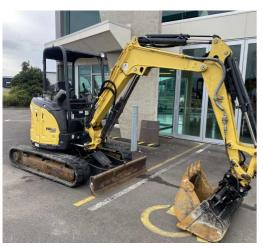

#U5328 Used 2019 Yanmar SV100 Excavator - U5328

tdxltd.co.nz/used/499

ROPs Cabin, Steel Tracks, Quick Hitch, Tilt Bucket, Rock Bucket & Spade Bucket

CATEGORY

Excavators

MAKE

Yanmar

YEAR