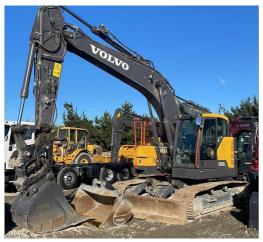

MAKE Volvo

YEAR 2021

\_\_\_\_

HOURS 3745

LOCATION Auckland

RETAIL PRICE \$275,000 NZD ex GST

#FSOB21 Used 2021 Volvo EC380DL Excavator - FSOB21

tdxltd.co.nz/used/445