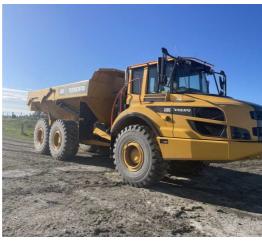

**CATEGORY** 

**Articulated Haulers** 

MAKE

Volvo

YEAR

2018

HOURS 6872

LOCATION

Auckland

RETAIL PRICE

\$264,000 NZD ex GST

#FSOB22 Used 2018 Volvo A30G Articulated Hauler - FSOB22

tdxltd.co.nz/used/446

CATEGORY

Articulated Haulers

MAKE