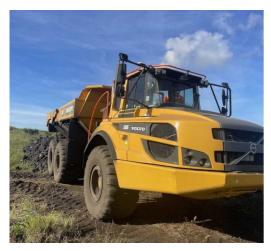

## **AS AT 19 AUGUST 2025**

\* Prices per week to purchase (finance subject to approval).

CATEGORY

Articulated Haulers

MAKE

Volvo

YEAR

2022

HOURS

206

LOCATION

Christchurch

**RETAIL PRICE** 

\$495,000 NZD ex GST

#FSOB11 Used 2022 Volvo A30G Articulated Hauler - FSOB11

tdxltd.co.nz/used/410