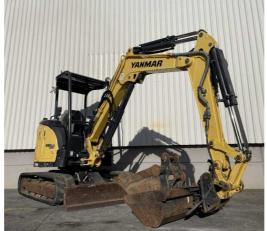

2020

HOURS 3550

LOCATION

Hautapu

RETAIL PRICE \$31,000 NZD ex GST

**#U5263 Used 2020 Yanmar ViO30-6b Excavator U5263** 

tdxltd.co.nz/used/481

2020 YANMAR Vio30-6b excavator Includes: Attach 2 Hydraulic hitch, Attach2 1200mm wide & Factory dig bucket on rubber tracks. Been serviced and maintained by TDX since new

CATEGORY

Excavators

MAKE

Yanmar

YEAR 2021

\_\_\_.

HOURS 3150

LOCATION

Hautapu

RETAIL PRICE \$33,000 NZD ex GST

**#U5264 Used 2021 YANMAR Vio30-6b excavator U5264** 

tdxltd.co.nz/used/48

2021 YANMAR Vio30-6b excavator Includes: Attach 2 Hydraulic hitch, Attach2 1200mm wide & Factory dig bucket on rubber tracks. Been serviced and maintained by TDX since new