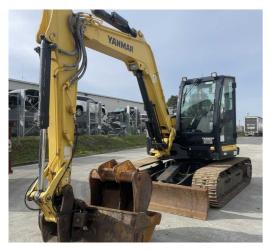

#U5328 Used 2019 Yanmar SV100 Excavator - U5328

tdxltd.co.nz/used/499

ROPs Cabin, Steel Tracks, Quick Hitch, Tilt Bucket, Rock Bucket & Spade Bucket

CATEGORY

Excavators

MAKE

Yanmar

YEAR