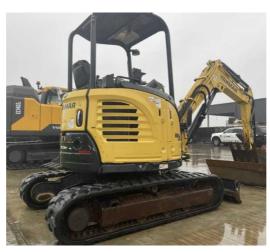

CATEGORY

Excavators

MAKE

Yanmar

YEAR 2018

HOURS

3375

LOCATION

Hautapu

RETAIL PRICE \$70,000 NZD ex GST

**#U5329 Used 2018 Yanmar ViO80 Excavator - U5329** 

tdxltd.co.nz/used/501

Steel tracks, Hydraulic Hitch, Tw in ram tilt bucket, Dig & Spade buckets

Excavators

CATEGORY