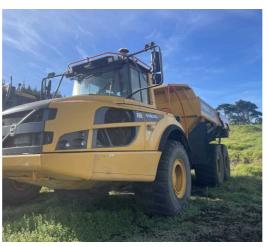

**RETAIL PRICE** \$345,000 NZD ex GST

#U5254 Used 2021 Doosan/Moxy DA30 Dump Truck U5254

tdxltd.co.nz/used/471

Doosan Moxy DA30 with Tailgate, OBW, Autolube, Rear view camera, Lockable isolator & Great tyres.