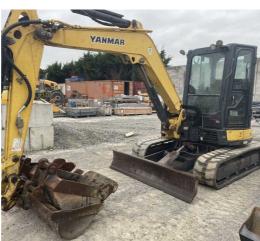

YEAR

2014

HOURS 6640

LOCATION Christchurch

RETAIL PRICE \$35,000 NZD ex GST

#Used 2014 Yanmar ViO55-6 Excavator U5291 Used 2014 Yanmar ViO55-6 Excavator U5291

tdxltd.co.nz/used/465

Used 2014 Yanmar ViO55-6 Excavator. Includes: ROPs cabin, new rubber tracks to be fitted, Factory hyd hitch, 1500mm bulk bucket, 300mm trench bucket & Factory dig bucket