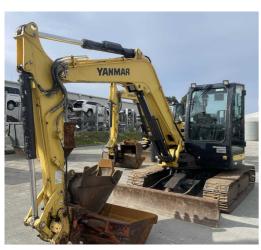

CATEGORY

Excavators

MAKE

Yanmar

YEAR 2018

HOURS

3375

LOCATION

Hautapu

RETAIL PRICE \$70,000 NZD ex GST

**#U5329 Used 2018 Yanmar ViO80 Excavator - U5329** 

tdxltd.co.nz/used/501

Steel tracks, Hydraulic Hitch, Tw in ram tilt bucket, Dig & Spade buckets

Excavators

CATEGORY