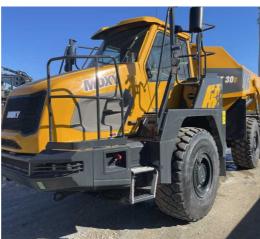

#U5255 Used 2022 Doosan/Moxy DA30 Dump Truck U5255

tdxltd.co.nz/used/472

Doosan Moxy DA30, Tailgate, OBW, Autolube, Rear view Camera, Lockable Isolator & Great tyres

CATEGORY

Articulated Haulers

MAKE

Volvo

YEAR