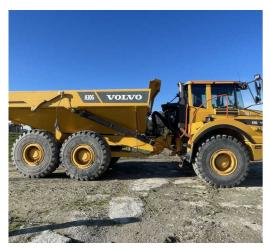

HOURS

206

LOCATION

Christchurch

**RETAIL PRICE** 

\$495,000 NZD ex GST

#FSOB11 Used 2022 Volvo A30G Articulated Hauler - FSOB11

tdxltd.co.nz/used/410