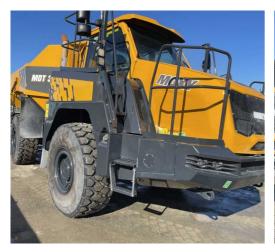

**RETAIL PRICE** \$345,000 NZD ex GST

#U5254 Used 2021 Doosan/Moxy DA30 Dump Truck U5254

tdxltd.co.nz/used/471

Doosan Moxy DA30 with Tailgate, OBW, Autolube, Rear view camera, Lockable isolator & Great tyres.