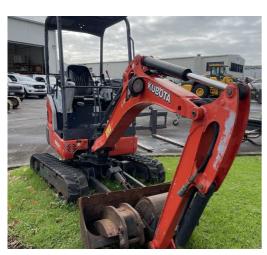

MAKE

Kobelco

YEAR 2020

HOURS 2836

LOCATION Auckland

RETAIL PRICE \$38,000 NZD ex GST

## #U5303 Used 2020 Kobelco SK25 Excavator U5303

#### tdxltd.co.nz/used/488

Kobelco SK25 with Doherty tilt hitch, Doherty 900mm wide bucket, Doherty 300mm trenching bucket & Kobelco factory digging bucket

CATEGORY

Excavators

MAKE

Kubota

YEAR 2017

HOURS