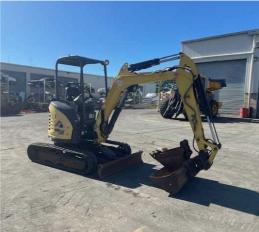

## **#U5305 Used 2018 Yanmar ViO25-6 Excavator U5305**

tdxltd.co.nz/used/480

ViO25-6 Canopy with tilting wide bucket, trench bucket, and dig bucket.

CATEGORY

Excavators

MAKE

Yanmar

YEAR