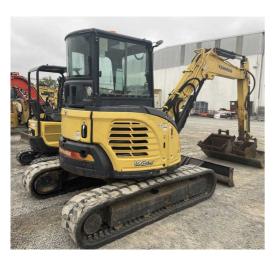

## **#U5305 Used 2018 Yanmar ViO25-6 Excavator U5305**

tdxltd.co.nz/used/480

ViO25-6 Canopy with tilting wide bucket, trench bucket, and dig bucket.

CATEGORY

Excavators

MAKE

Yanmar

YEAR