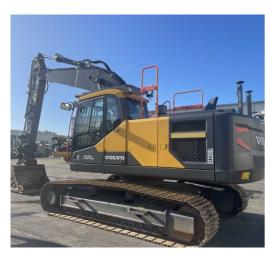

MAKE Volvo

YEAR 2021

\_\_\_\_

HOURS 3745

LOCATION Auckland

RETAIL PRICE \$275,000 NZD ex GST

#FSOB21 Used 2021 Volvo EC380DL Excavator - FSOB21

tdxltd.co.nz/used/445