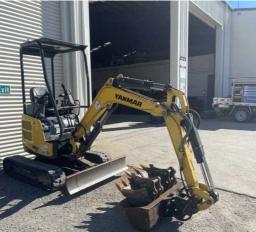

2020

HOURS 3550

LOCATION

Hautapu

RETAIL PRICE \$31,000 NZD ex GST

**#U5263 Used 2020 Yanmar ViO30-6b Excavator U5263** 

tdxltd.co.nz/used/481

2020 YANMAR Vio30-6b excavator Includes: Attach 2 Hydraulic hitch, Attach2 1200mm wide & Factory dig bucket on rubber tracks. Been serviced and maintained by TDX since new