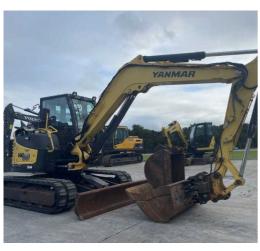

2018

HOURS 3778

LOCATION

Auckland

**RETAIL PRICE** \$60,000 NZD ex GST

#U5331 Used 2018 Yanmar ViO80 Excavator - U5331

tdxltd.co.nz/used/500

ROPs Cabin, Steel Tracks, Quick Hitch, Tilt Bucket, Rock Bucket & Spade Bucket