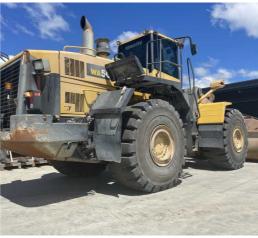

YEAR

2012

HOURS 17360

LOCATION

Westport

RETAIL PRICE \$120,000 NZD ex GST

#U5192 Used Komatsu WA500-6 Wheel Loader U5192

tdxltd.co.nz/used/469

2012 Komatsu WA500-6, 5.6m bucket, L5 tyres & loadrite scales.

CATEGORY Wheel Loaders

Volvo

YEAR

2023

HOURS

1500

LOCATION