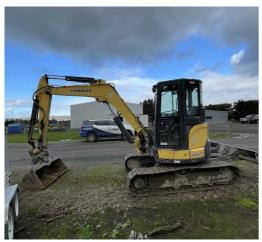

2018

HOURS 3778

LOCATION

Auckland

**RETAIL PRICE** \$60,000 NZD ex GST

#U5331 Used 2018 Yanmar ViO80 Excavator - U5331

tdxltd.co.nz/used/500

ROPs Cabin, Steel Tracks, Quick Hitch, Tilt Bucket, Rock Bucket & Spade Bucket

CATEGORY

Excavators

MAKE

Yanmar

YEAR 2018

HOURS

3375

LOCATION

Hautapu

RETAIL PRICE \$70,000 NZD ex GST

**#U5329 Used 2018 Yanmar ViO80 Excavator - U5329** 

tdxltd.co.nz/used/501

Steel tracks, Hydraulic Hitch, Tw in ram tilt bucket, Dig & Spade buckets

Excavators

CATEGORY