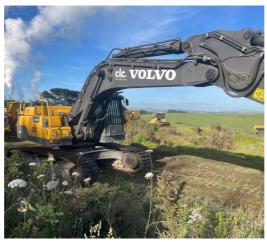

MAKE Volvo

YEAR 2021

\_\_\_\_

HOURS 3745

LOCATION Auckland

RETAIL PRICE \$275,000 NZD ex GST

#FSOB21 Used 2021 Volvo EC380DL Excavator - FSOB21

tdxltd.co.nz/used/445