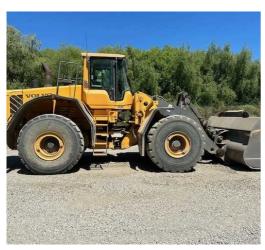

#U4884 Used Volvo L45H Wheeled Loader 2017 U4884

tdxltd.co.nz/used/232

 $2017, L45H, 4310\ hours,\ 1.5m3\ hook\ on\ bucket,\ attachment\ bracket,\ Aircon,\ reverse\ camera,\ reversible\ fan,\ 3rd\ valve.$ 

CATEGORY

Wheel Loaders

MAKE

Volvo

YEAR 2008

2000

HOURS 13196

LOCATION

Napier

RETAIL PRICE \$130,000 NZD ex GST

#FSOB16 Used 2008 Volvo L220F Wheel Loader - FSOB16

tdxltd.co.nz/used/426

CATEGORY

Wheel Loaders

MAKE

Komatsu