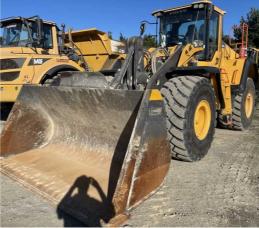

## #V4015 Used 2023 Volvo L180H V4015

#### tdxltd.co.nz/used/453

2023 L180H, Hour: 1500 Extremely tidy loader. MRS 5.6m Rh bucket, oil bath, Copilot, OBW, Radar, auto lube, CDC, BSS, 26,5R25\* BR VSNT L4 Available for hire.

CATEGORY

Wheel Loaders