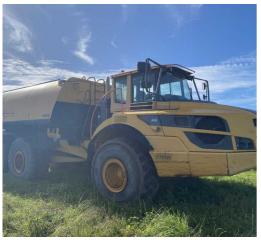

**#U4615 Used 2013 Volvo L250G Wheeled Loader U4615** 

tdxltd.co.nz/used/479

Tidy Volvo L250G Wheel Loader

CATEGORY

Other

MAKE Volvo

YEAR

2014

HOURS 10400

LOCATION Auckland

RETAIL PRICE \$285,000 NZD ex GST

tdxltd.co.nz/used/493

2014 Volvo A40G w atercart in great condition & ready for w ork.