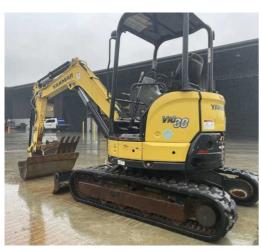

#U5328 Used 2019 Yanmar SV100 Excavator - U5328

tdxltd.co.nz/used/499

ROPs Cabin, Steel Tracks, Quick Hitch, Tilt Bucket, Rock Bucket & Spade Bucket

CATEGORY

Excavators

MAKE

Yanmar

YEAR

2018

HOURS 3778

LOCATION

Auckland

**RETAIL PRICE** \$60,000 NZD ex GST

#U5331 Used 2018 Yanmar ViO80 Excavator - U5331

tdxltd.co.nz/used/500

ROPs Cabin, Steel Tracks, Quick Hitch, Tilt Bucket, Rock Bucket & Spade Bucket