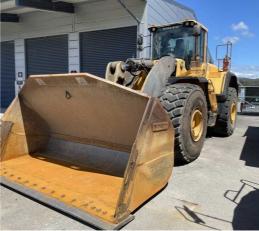

Palmerston North

**RETAIL PRICE** \$595,000 NZD ex GST

## #V4015 Used 2023 Volvo L180H V4015

#### tdxltd.co.nz/used/453

2023 L180H, Hour: 1500 Extremely tidy loader. MRS 5.6m Rh bucket, oil bath, Copilot, OBW, Radar, auto lube, CDC, BSS, 26,5R25\* BR VSNT L4 Available for hire.

CATEGORY

Wheel Loaders