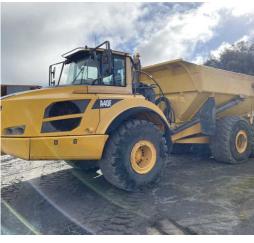

2012

HOURS 12621

LOCATION

Palmerston North

RETAIL PRICE

\$190,000 NZD ex GST

#FSOB31 Used 2012 Volvo A40F Articulated Hauler FSOB31

tdxltd.co.nz/used/483

Good condition 2012 A40F with good Tyres, tailgate & ready for work

MAKE

Yanmar

YEAR 2018

HOURS 2411

LOCATION

Palmerston North

RETAIL PRICE \$33,000 NZD ex GST