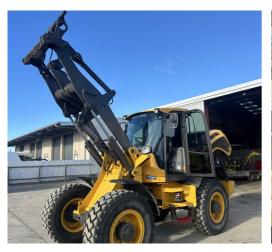

#U4884 Used Volvo L45H Wheeled Loader 2017 U4884

tdxltd.co.nz/used/232

 $2017, L45H, 4310\ hours,\ 1.5m3\ hook\ on\ bucket,\ attachment\ bracket,\ Aircon,\ reverse\ camera,\ reversible\ fan,\ 3rd\ valve.$ 