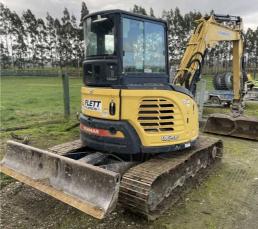

CATEGORY

Excavators

MAKE

Yanmar

YEAR 2018

HOURS

3505

LOCATION

Hautapu

RETAIL PRICE

\$68,000 NZD ex GST

**#U5330 Used 2018 Yanmar ViO80 Excavator - U5330** 

tdxltd.co.nz/used/502

Rubber tracks, Hydraulic Hitch, Tw in ram tilt bucket, Dig & Spade

Hyundai

HOURS 3179