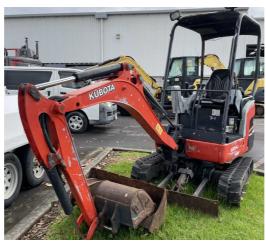

MAKE

Kobelco

YEAR 2020

HOURS 2836

LOCATION Auckland

RETAIL PRICE \$38,000 NZD ex GST

## #U5303 Used 2020 Kobelco SK25 Excavator U5303

#### tdxltd.co.nz/used/488

Kobelco SK25 with Doherty tilt hitch, Doherty 900mm wide bucket, Doherty 300mm trenching bucket & Kobelco factory digging bucket

CATEGORY

Excavators

MAKE

Kubota

YEAR 2017

HOURS