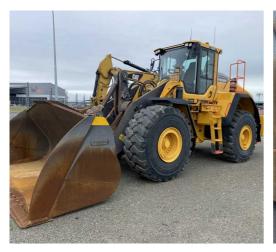

Palmerston North

**RETAIL PRICE** \$595,000 NZD ex GST

## #V4015 Used 2023 Volvo L180H V4015

#### tdxltd.co.nz/used/453

2023 L180H, Hour: 1500 Extremely tidy loader. MRS 5.6m Rh bucket, oil bath, Copilot, OBW, Radar, auto lube, CDC, BSS, 26,5R25\* BR VSNT L4 Available for hire.

CATEGORY

Wheel Loaders