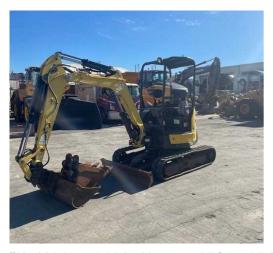

## **#U5305 Used 2018 Yanmar ViO25-6 Excavator U5305**

tdxltd.co.nz/used/480

ViO25-6 Canopy with tilting wide bucket, trench bucket, and dig bucket.

CATEGORY

Excavators

MAKE

Yanmar

YEAR