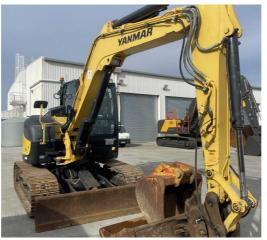

2018

HOURS 3778

LOCATION

Auckland

**RETAIL PRICE** \$60,000 NZD ex GST

#U5331 Used 2018 Yanmar ViO80 Excavator - U5331

tdxltd.co.nz/used/500

ROPs Cabin, Steel Tracks, Quick Hitch, Tilt Bucket, Rock Bucket & Spade Bucket