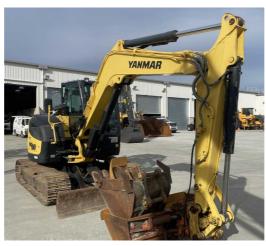

CATEGORY

Excavators

MAKE

Yanmar

YEAR 2018

HOURS

3505

LOCATION

Hautapu

RETAIL PRICE

\$68,000 NZD ex GST

**#U5330 Used 2018 Yanmar ViO80 Excavator - U5330** 

tdxltd.co.nz/used/502

Rubber tracks, Hydraulic Hitch, Tw in ram tilt bucket, Dig & Spade

Hyundai

HOURS 3179