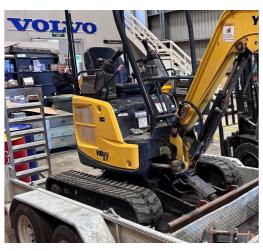

#U5134 Used CAT 902B Wheel Loader - U5134

tdxltd.co.nz/used/373

#U5251 Used 2012 Volvo L250G Wheel Loader - U5251

tdxltd.co.nz/used/437

#U4917 Used 2023 Volvo L150H Wheel Loader - U4917

tdxltd.co.nz/used/498

2023 Volvo L150H Including: Loadrite scales, Autogrease, Boom suspension, 4.6m bucket

CATEGORY Wheel Loaders

MAKE

CAT

YEAR

2011

HOURS 4090

LOCATION