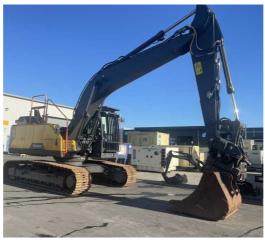

RETAIL PRICE

\$235,000 NZD ex GST

#FSOB27 Used Volvo EC220EL Excavator - FSOB27

tdxltd.co.nz/used/462

Used 2022 Volvo EC220EL Excavator. Includes: Dig Assist with 2,5D infield design and OBW. Robur tw in ram coupler & Dig bucket only.