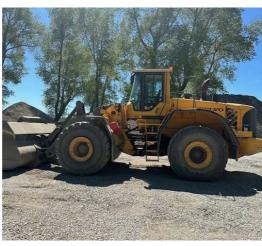

MAKE

Volvo

YEAR

2013

HOURS 18955

LOCATION Christchurch

RETAIL PRICE

\$99,000 NZD ex GST

# **#U5227 Used 2013 Volvo L250G Wheeled Loader U5227**

#### tdxltd.co.nz/used/474

29.5 VSNT L4 BSS Tyres, 6.2m3 GP Bucket, Oil bath, Reverse fan, CDC steering, Rehandling Counterw eight & auto grease system.

CATEGORY

Wheel Loaders

MAKE CAT

HOURS

14650

LOCATION