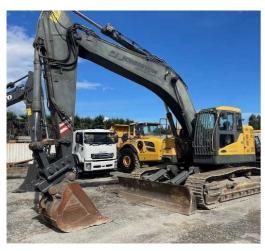

MAKE Volvo

YEAR 2021

\_\_\_\_

HOURS 3745

LOCATION Auckland

RETAIL PRICE \$275,000 NZD ex GST

#FSOB21 Used 2021 Volvo EC380DL Excavator - FSOB21

tdxltd.co.nz/used/445