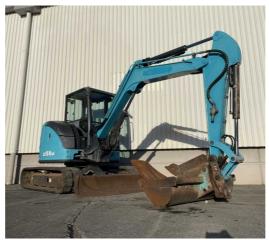

2020

HOURS 3550

LOCATION

Hautapu

RETAIL PRICE \$31,000 NZD ex GST

**#U5263 Used 2020 Yanmar ViO30-6b Excavator U5263** 

tdxltd.co.nz/used/481

2020 YANMAR Vio30-6b excavator Includes: Attach 2 Hydraulic hitch, Attach2 1200mm wide & Factory dig bucket on rubber tracks. Been serviced and maintained by TDX since new