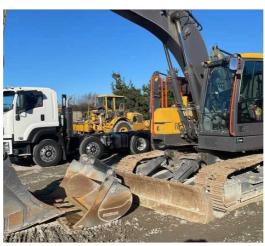

MAKE Volvo

YEAR 2021

\_\_\_\_

HOURS 3745

LOCATION Auckland

RETAIL PRICE \$275,000 NZD ex GST

#FSOB21 Used 2021 Volvo EC380DL Excavator - FSOB21

tdxltd.co.nz/used/445