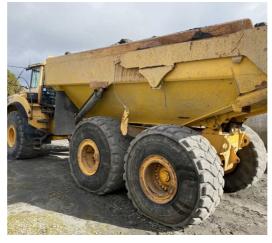

Haulers

MAKE

Volvo

YEAR 2021

HOURS

3050

LOCATION

Auckland

RETAIL PRICE

\$429,000 NZD ex GST

#FSOB23 Used 2021 Volvo A30G Articulated Hauler - FSOB23

tdxltd.co.nz/used/447





CATEGORY **Articulated Haulers** 

Doosan

YEAR 2021

HOURS

4825

LOCATION Christchurch

**RETAIL PRICE** \$345,000 NZD ex GST

#U5254 Used 2021 Doosan/Moxy DA30 Dump Truck U5254

tdxltd.co.nz/used/471

Doosan Moxy DA30 with Tailgate, OBW, Autolube, Rear view camera, Lockable isolator & Great tyres.





CATEGORY

Articulated Haulers

MAKE

Doosan

YEAR 2022

**HOURS** 2816

LOCATION Christchurch

**RETAIL PRICE** \$400,000 NZD ex GST

#U5255 Used 2022 Doosan/Moxy DA30 Dump Truck U5255

tdxltd.co.nz/used/472

Doosan Moxy DA30, Tailgate, OBW, Autolube, Rear view Camera, Lockable Isolator & Great tyres





CATEGORY

Articulated Haulers

MAKE

Volvo

YEAR

2012

HOURS 12621

LOCATION

Palmerston North

RETAIL PRICE

\$190,000 NZD ex GST

#FSOB31 Used 2012 Volvo A40F Articulated Hauler FSOB31

tdxltd.co.nz/used/483

Good condition 2012 A40F with good Tyres, tailgate & ready for work





MAKE

Yanmar

YEAR 2018

HOURS 2411

LOCATION

Palmerston North

RETAIL PRICE \$33,000 NZD ex GST

## **#U5305 Used 2018 Yanmar ViO25-6 Excavator U5305**

tdxltd.co.nz/used/480

ViO25-6 Canopy with tilting wide bucket, trench bucket, and dig bucket.





CATEGORY

Excavators

MAKE

Yanmar

YEAR

2020

HOURS 3550

LOCATION

Hautapu

RETAIL PRICE \$31,000 NZD ex GST

**#U5263 Used 2020 Yanmar ViO30-6b Excavator U5263** 

tdxltd.co.nz/used/481

2020 YANMAR Vio30-6b excavator Includes: Attach 2 Hydraulic hitch,