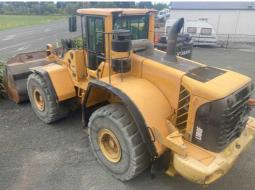

## #U4949 Used Volvo L180F Wheeled Loader 2011 U4949

Used equipment for sale as at 09 JUNE 2025

\* Prices per week to purchase (finance subject to approval).

MAKE Volvo

YEAR 2011

HOURS 14669

LOCATION Nelson

**RETAIL PRICE** \$100,000 NZD ex GST

Good condition 2011 Volvo L180F w heeled loader, Good tyres, Boom suspension, Oil bath air cleaner, reversing fan, 4.4 meter GP bucket.

Hours: 14669

\$135,000 + GST

Located at TDX Nelson