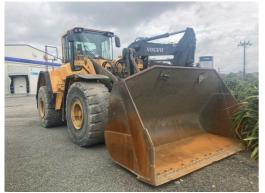

## #U4949 Used Volvo L180F Wheeled Loader 2011 U4949

Used equipment for sale as at 09 JUNE 2025

\* Prices per week to purchase (finance subject to approval).

MAKE Volvo

YEAR 2011

HOURS 14669

LOCATION Nelson

**RETAIL PRICE** \$100,000 NZD ex GST

Good condition 2011 Volvo L180F w heeled loader, Good tyres, Boom suspension, Oil bath air cleaner, reversing fan, 4.4 meter GP bucket.

Hours: 14669

\$135,000 + GST

Located at TDX Nelson