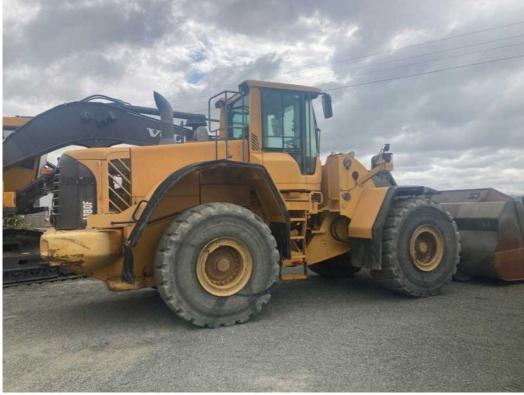

## #U4949 Used Volvo L180F Wheeled Loader 2011 U4949

Used equipment for sale as at 09 JUNE 2025

\* Prices per week to purchase (finance subject to approval).

MAKE Volvo

YEAR 2011

HOURS 14669

LOCATION Nelson

**RETAIL PRICE** \$100,000 NZD ex GST

Good condition 2011 Volvo L180F w heeled loader, Good tyres, Boom suspension, Oil bath air cleaner, reversing fan, 4.4 meter GP bucket.

Hours: 14669

\$135,000 + GST

Located at TDX Nelson