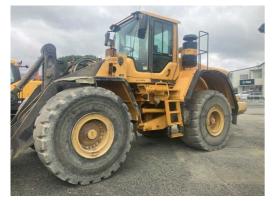

## #U4949 Used Volvo L180F Wheeled Loader 2011 U4949

Used equipment for sale as at 09 JUNE 2025

\* Prices per week to purchase (finance subject to approval).

MAKE Volvo

YEAR 2011

HOURS 14669

LOCATION Nelson

**RETAIL PRICE** \$100,000 NZD ex GST

Good condition 2011 Volvo L180F w heeled loader, Good tyres, Boom suspension, Oil bath air cleaner, reversing fan, 4.4 meter GP bucket.

Hours: 14669

\$135,000 + GST

Located at TDX Nelson